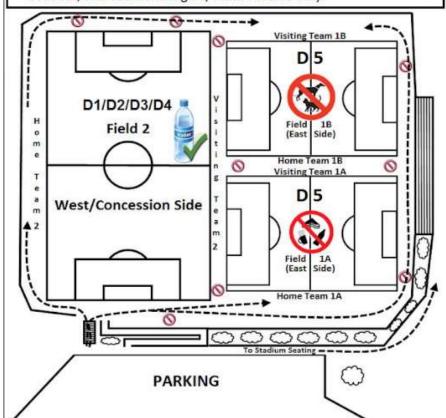

- Field 1A: All Spectators for Home & Visiting Teams must sit on the Home Team side or Stadium seating.
- Field 1B: All Spectators for Home & Visiting Teams must sit on the Visiting Team side or Stadium seating.
- Field 2 (D4): D4/U12 games will be played at the same time on Field 2.
  Please do not walk on field and watch your younger children.
- NO CHAIRS ALLOWED on field turf. Benches are provided by the park.
- Spectators are <u>NOT</u> allowed between Fields 1A/1B/Field 2 or the end lines. There is limited space in these areas and are for Players, Coaches, and Team Managers/Team Parents only.